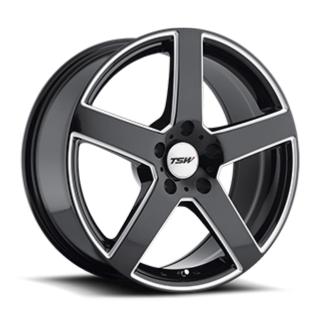

CARID - ALL BRANDS Light Tarnished Silver Metallic CHEVROLET HHR LS 2011 TSW Rivage Black

Brand: TSW
Style: Rivage
Finish: Black
Wheel Fitments:

1780RIV405110B72: 17x8 5X110 ET: 40

**Description:** The Rivage alloy wheel takes its name from the hallowed sweeping smooth right hand turn at the Belgian race-track: Spa Francorchamps. The Circuit de Spa-Francorchamps is the venue of the Formula One Belgian Grand Prix and the Spa 24 Hours and 1000 km Spa endurance races. Situated 50 km south-east of Liège and first used in 1924, it is one of the most famous and challenging circuits in Formula One history.