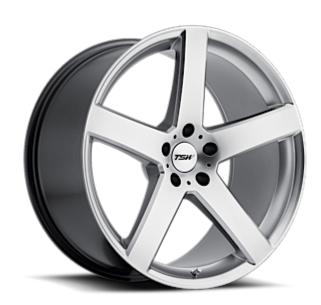

CARID - ALL BRANDS Light Tarnished Silver Metallic CHEVROLET HHR LS 2011 TSW Rivage Hyper Silver

Brand: TSW
Style: Rivage
Finish: Hyper Silver

Wheel Fitments: 1780RIV405110S72: 17x8 5X110 ET: 40

**Description:** The Rivage alloy wheel takes its name from the hallowed sweeping smooth right hand turn at the Belgian race-track: Spa Francorchamps. The Circuit de Spa-Francorchamps is the venue of the Formula One Belgian Grand Prix and the Spa 24 Hours and 1000 km Spa endurance races. Situated 50 km south-east of Liège and first used in 1924, it is one of the most famous and challenging circuits in Formula One history.