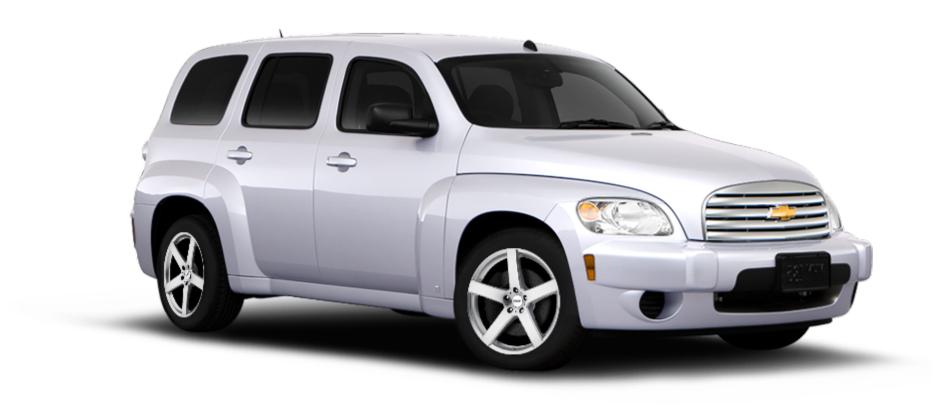

CARID - ALL BRANDS Light Tarnished Silver Metallic CHEVROLET HHR LS 2011 TSW Rivage Hyper Silver

Brand: TSW
Style: Rivage
Finish: Hyper Silver

Wheel Fitments: 1780RIV405110S72: 17x8 5X110 ET: 40

**Description:** The Rivage alloy wheel takes its name from the hallowed sweeping smooth right hand turn at the Belgian race-track: Spa Francorchamps. The Circuit de Spa-Francorchamps is the venue of the Formula One Belgian Grand Prix and the Spa 24 Hours and 1000 km Spa endurance races. Situated 50 km south-east of Liège and first used in 1924, it is one of the most famous and challenging circuits in Formula One history.